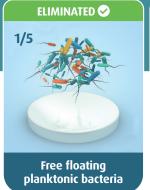

Waterborne bacteria can quickly multiply to form dangerous biofilm, even when using a waterline cleaner.

Offering a higher level of performance and safety, CleanCert is the only 2-in-1 waterline disinfectant solution. Independent lab tests prove CleanCert destroys all five stages of biofilm contamination AND eliminates the bacteria that form the biofilm.

# CleanCert is the ONE solution proven to destroy all five stages of biofilm

Watch our five stages of biofilm video