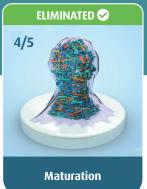

Waterborne bacteria can quickly multiply to form dangerous biofilm, even when using a waterline cleaner.

Offering a higher level of performance and safety, CleanCert is the only 2-in-1 waterline disinfectant solution. Independent lab tests prove CleanCert destroys all five stages of biofilm contamination AND eliminates the bacteria that form the biofilm.

# CleanCert is the ONE solution proven to destroy all five stages of biofilm

Watch our five stages of biofilm video