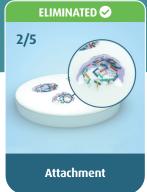

Waterborne bacteria can quickly multiply to form dangerous biofilm, even when using a waterline cleaner.

Offering a higher level of performance and safety, CleanCert is the only 2-in-1 waterline disinfectant solution. Independent lab tests prove CleanCert destroys all five stages of biofilm contamination AND eliminates the bacteria that form the biofilm.

# CleanCert is the ONE solution proven to destroy all five stages of biofilm

Watch our five stages of biofilm video