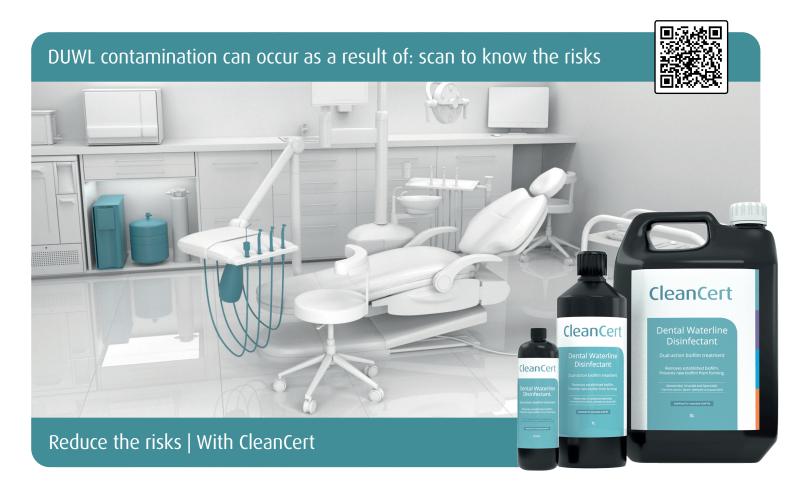

Waterborne bacteria can quickly multiply to form dangerous biofilm, even when using a waterline cleaner.

Offering a higher level of performance and safety, CleanCert is the only 2-in-1 waterline disinfectant solution. Independent lab tests prove CleanCert destroys all five stages of biofilm contamination AND eliminates the bacteria that form the biofilm.

# CleanCert is the ONE solution proven to destroy all five stages of biofilm

Watch our five stages of biofilm video