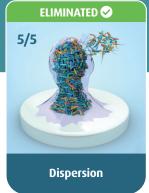

Waterborne bacteria can quickly multiply to form dangerous biofilm, even when using a waterline cleaner.

Offering a higher level of performance and safety, CleanCert is the only 2-in-1 waterline disinfectant solution. Independent lab tests prove CleanCert destroys all five stages of biofilm contamination AND eliminates the bacteria that form the biofilm.

# CleanCert is the ONE solution proven to destroy all five stages of biofilm

Watch our five stages of biofilm video