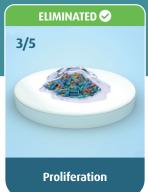

Waterborne bacteria can quickly multiply to form dangerous biofilm, even when using a waterline cleaner.

Offering a higher level of performance and safety, CleanCert is the only 2-in-1 waterline disinfectant solution. Independent lab tests prove CleanCert destroys all five stages of biofilm contamination AND eliminates the bacteria that form the biofilm.

# CleanCert is the ONE solution proven to destroy all five stages of biofilm

Watch our five stages of biofilm video